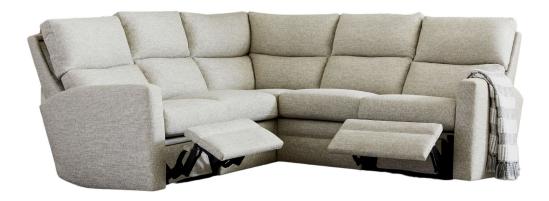

## 66 Series Sectional Sofas & Sectionals

Standard And Only Available Powered

Wall Clearance: 4 Total Layout: 71

3 Piece Sectional As Shown:

66021PH LAF Loveseat with Articulating Headrest (W48)

66048 Square Corner (W39)

66022PH RAF Loveseat with Articulating Headrest (W48)

Fabric: Melshire Grey Throw Pillows: Ektom Blue

Depth: 38 Height: 41

Approx Seat Height: 19

Arm Height: 25

Sectional Components: 66011P LAF Chair66012P RAF Chair66013 Armless Chair 66016P Power Armless Recliner

66048 Square Corner66098 Straight Console66099 Wedge Console

Inside Seat Depth: 21