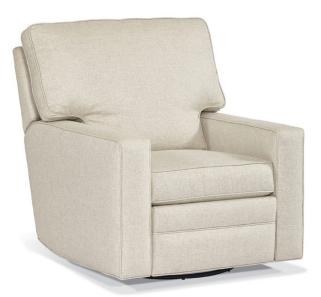

# 70 Nicholas Series 51 Power Wall Proximity Recliner

Arm to the Front W39 D37 H41 in. Seat Dimensions: D20 H20 in. Arm Height: 25 in. Semi-Attached Back #2FN Nail ?Standard on Rolled Arm Only P = Power Recliner

# **Options Shown**

 $\mathbf{T}$  = Track Arm  $\mathbf{B}$  = Boxed Back

As Shown Fabric: Felton Oatmeal