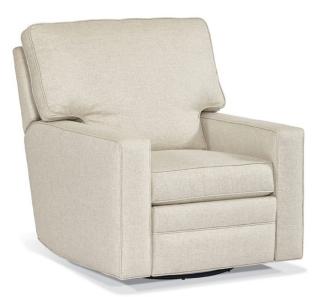

### 7051PTB\_7071PTB\_7072PTB Recliners

70 NicholasSeries Arm to the Front W39 D37 H41 in. Seat Dimensions: D20 H20 in. Arm Height: 25 in. Semi-Attached Back #2FN Nail ?Standard on Rolled Arm Only P = Power Recliner

## Options Shown

**T** = Track Arm **B** = Boxed Back

As Shown Fabric: Felton Oatmeal