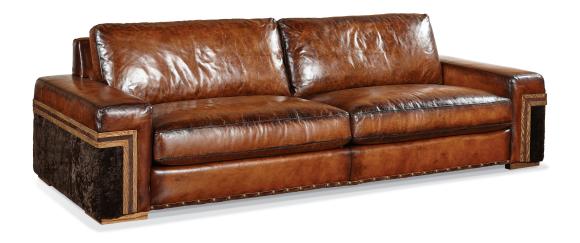

### **Dimensions**

H37 W110 D23 in. Arm Height: 24 in. Overall Depth: 43 in. Approx. Seat Height: 19 in.

Inside Width: 88 in.

## **Product Features**

Loose pillow back

Standard cushion: Lux Down

Standard and only Available in Weathered Ash finish with Gimp Blade B590 Chocolate standard in inset of Arm.

Standard Nails: #3FN

### **Special As Shown Options:**

Sauvage S227 Black Tan with Contrast Arm Panels and Out-Arms:

Shearling: S560 Mocha. Contrast Blade B590 Chocolate on inset of wood arms is standard.

#3V Nails Double Spaced on Front Base & Boxed around Outback over Optional Contrast Gimp Blade B590

Chocolate.