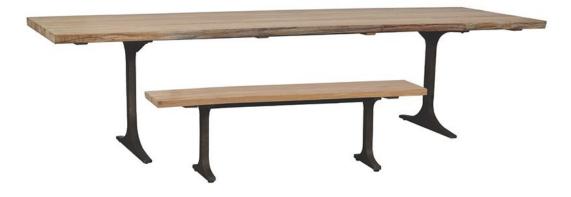

## TW500-01\_TW501-01\_TW502-01 Boca Live Edge Dining Table and Bench

**TW500-01 Boca Live Edge Dining Table** W120 D39 H30 in. Planked Live Edge Teak top with Powder Coated Forged Iron Base

**TW502-01 Boca Live Edge Bench** W66 D12 H17 in. Planked Live Edge Teak top with Powder Coated Forged Iron Base

Also Available: TW501-01 Boca Live Edge Dining Table W96 D39 H30 in. Planked Live Edge Teak top with Powder Coated Forged Iron Base

Wood is a natural material. There will be variation, including knots, small holes, texture and grain variations. As such, every live edge product is unique to each consumer, a one of a kind masterpiece of nature.