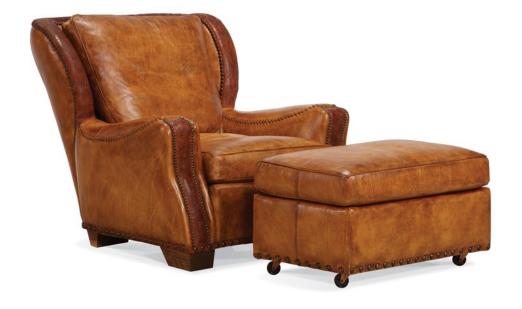

## **Lounge Chair**

# **Dimensions**

H38 W37 D23 in. Arm Height: 22 in. Overall Depth: 44 in. Approx. Seat Height: 17 in.

Standard Nail: #1FN on Front Arm Panel, Wing Border, Top Back Border and around Base.

Standard and only available in Natural Finish.

## **As Shown**

Leather: Sauvage S221 Bark

Optional Nail: #1BZ on arm panels in place of standard, #2-BZ on inback border & top of outback in place of standard,

and #3-BZ spaced around base in place of standard over optional cont. gimp Blade B925 Brown. Shown with Optional cont. arm panels, wing borders, and top back border Blade B925 Brown.

Shown with Optional Leather Hand Lacing on top arm seams.

# **Shown with Matching Ottoman**

#### #2350-00

H16 W30 D19 in. Standard Nail: #1FN

Optional Nail: #3-BZ spaced in place of standard.

Standard with Rollers.