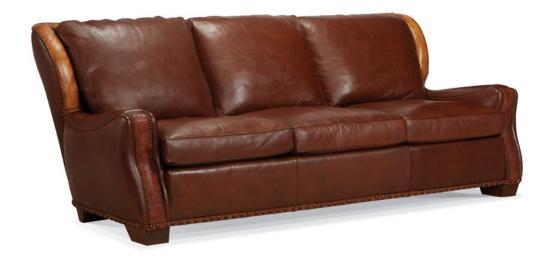

#### Sofa

## **Dimensions**

H38 W91 D23 in. Arm Height: 22 in. Overall Depth: 44 in.

Approx. Seat Height: 17 in.

Standard Nail: #1FN on Front Arm Panel, Wing Border, Top Back Border and around Base.

Standard and only available in Natural Finish as shown.

## **As Shown**

Leather: Sauvage S222 Pecan

Optional Nails: #1-BZ on arm panels in place of standard, #2-BZ on in back border top of outback in place of standard,

and #3-BZ spaced around base in place of standard over optional cont. gim Blade B925 Brown.

Shown with Optional cont. arm panels Blade B925 Brown.

Shown with Optional cont. wing borders and top back border Sauvage S221 Bark.