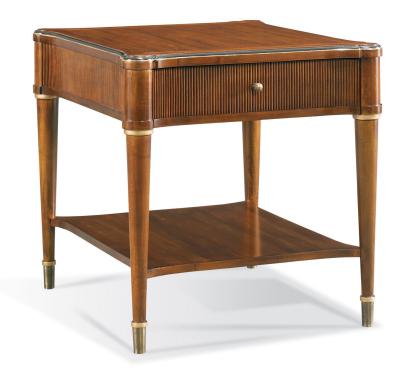

## NEW YORK DESIGN CENTER

221-960 Side Table

W24 D28 H25 in. *Brighton Collection* Maple solids with cherry veneers. Medium distressing.

This stately traditional reeded drawer end table features a turret-corner shaped top with routed edges providing a great detail for striping. The tapered legs support a beautifully shaped mid-shelf adding function and further enhancing structural integrity. The legs are turned to provide for additional striping opportunity and are capped with antique brass ferrules.