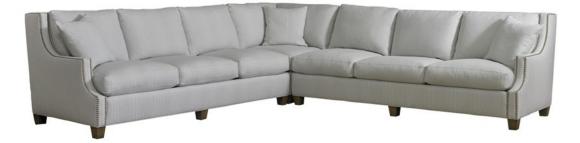

## H781LS\_H781SC\_H781RS Sectional

#### 3 Piece Sectional: H781LS Manhattan Left Arm Sofa

Overall: W91 D42 H38 in. Inside: W87 D24 H20 in. Arm Height: 24 in. Seat Height: 19 in.

(1) 19" X 19" Throw Pillow

# H781SC Manhattan Sectional Corner (NEW)

Overall: W42 D42 H38 in. Inside: W25 D24 H20 in.

(1) 19" X 19" Throw Pillow

## H781RS Manhattan Right Arm Sofa

Overall: W91 D42 H38 in. Inside: W87 D24 H20 in.

(1) 19" X 19" Throw Pillow

### **Product Features**

Loose Seat Cushions Loose Pillow Backs (1) 19" X 19" Throw Pillow per piece #2-FN Nails Standard

#### As Shown

Fabric: Denmark Dove Finish: Stone Special #2-P Nails in place of Standard