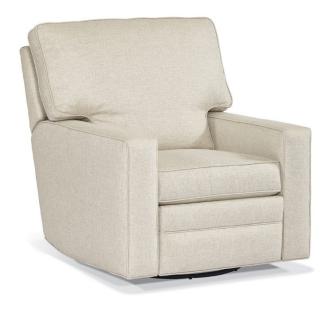

## 70 Nicholas Series 51 Power Wall Proximity Recliner Arm to the Front

W39 D37 H41 in.

Seat Dimensions: D20 H20 in.

Arm Height: 25 in. Semi-Attached Back

#2FN Nail ?Standard on Rolled Arm Only

**P** = Power Recliner

-41 Power Lift Assist Chair

## **Options Shown**

T = Track Arm

**B** = Boxed Back

## As Shown

Fabric: Felton Oatmeal