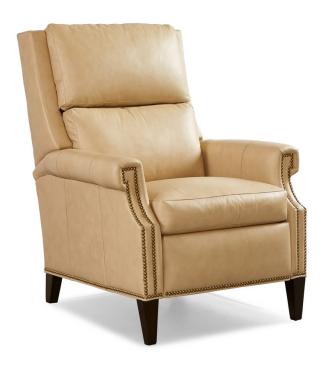

## 44 Series Configurable Recliner

Overall: W34 D39 H43

Arm Height: 26 Inside Width: 21 Seat Depth: 20 Seat Height: 20

Standard Finish: Brown Mahogany #1FN Nails Standard around base.

#1FN Nails standard around arm panels on Lawson Arm Style.

Total Layout: 68 in.
Wall Clearance: 18 in.
Configurables Shows

Configurables Shown L = Leather

**44** = 44 Series

L = Lawson Arm Style

**D** = Contemporary Wing Bustle Back

**M**= Modern Leg

**P** = Power

**H** = Articulating Headrest

**As Shown** 

Leather: Destin Straw Finish: Brown Mahogany

**#1N Nails** shown in place of standard.