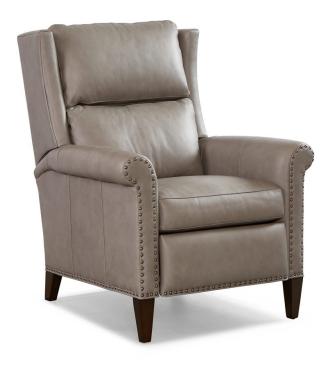

## 44 Series Configurable Recliner

Overall: W34 D39 H43

Arm Height: 26 Inside Width: 21 Seat Depth: 20 Seat Height: 20

Standard Finish: Brown Mahogany #1FN Nails Standard around base.

#1FN Nails Standard around arm panels on Rolled Arm Style.

Total Layout: 68 in. Wall Clearance: 18 in.

Configurables Shown L = Leather

**44** = 44 Series **R** = Rolled Arm

**B** = Traditional Wing and Bustle Back

 $\mathbf{M} = \text{Modern Leg}$ 

 $\mathbf{P} = Power$ 

**H** = Articulating Headrest

### **As Shown**

Leather: Destin Titanium Finish: Antique Walnut

Shown with Standard #1FN Nails