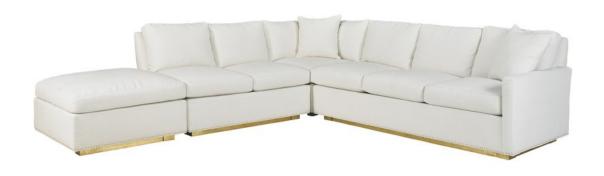

#### **Custom Shop Sectional**

## **4 Piece Sectional Shown**

Luxury Depth: 42 in. Loose Pillow Back Luxury Seat Depth: 25 in. Arm Height: 25 in. Seat Height: 19 in.

# **Custom Shop Design**

L = Luxury 42" Depth

**TF** = Track Arm to the Front

B = Box BackE = English SeamP = Plinth Base

## **LXXXE50P Sectional Ottoman**

Luxury Size: W37 D37 H19 in. (Note Classic Size = 34" x 34")

## **LXXBE18P Armless Loveseat**

W52 D42 H35 in.

#### **LXXBE17P Corner Chair**

W42 D42 H35 in.

Standard with (1) 20" x 20" Throw Pillow

# LTFBE32P Right Arm Sofa

W82 D42 H35 in.

Standard with (1) 20" x 20" Throw Pillow

## As Shown

Fabric: Snow Natural Finish: Gold Leaf

Optional #0-BB Nails Spaced around Base