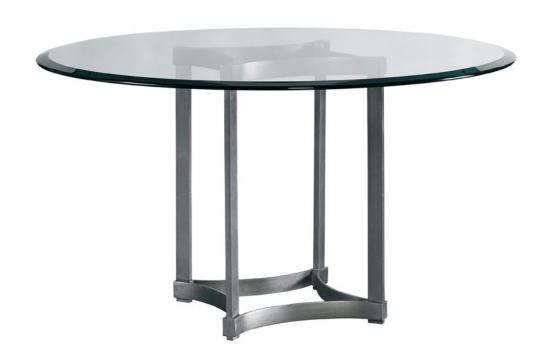

## STELLA DINING TABLE BASE - SILVER

W26 D26 H29 1/4

Metal with a brushed silver finish.

Solid metal pedestal base designed for its functionality as a single base creating an elegant entry table, as well as a round or square dining table. Used in multiples the base can support a very large top. All metal in a handsome brushed silver finish. Tops are available in a wide variety of sizes from 54" diameter glass or wood to a 120" x 48" wood top, with or without aprons, in your choice of finish.

Shown with:

## **GL-54 DINING TABLE TOP - GLASS**

Diameter 54 H3/4" Beveled Edge

Also available in Brushed Gold: LW10012G