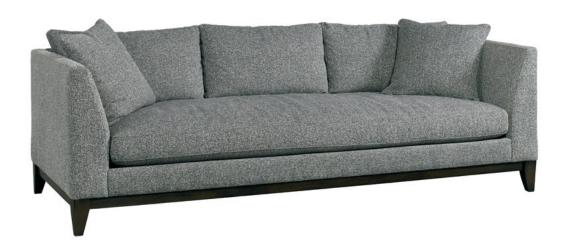

#### Palermo Sofa

### Palermo Sofa

Overall: W90 D38 H33 in. Inside: W77 D24 H18 in. Arm Height: 28 in. Seat Height: 17 in.

# **Product Features**

Available with Single Bench Cushion or (3) Seat Cushions (Must Specify)

Standard (3) Back Pillows

Standard (2) 20" X 20" Throw Pillows

### **As Shown**

Shown with Optional Single Bench Cushion

Fabric: Baldwin Charcoal Finish: Modern Elm

Palermo's mid-century modern profile combines choice of a single bench cushion or individual cushioning with multiple finishes on the sophisticated tapered leg wood base.