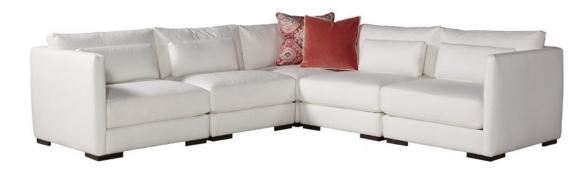

# U122 Five Piece Sectional Botero Sectional

# 5 Piece Sectional (As Shown)

**U122-EL Left Arm Chair** W37 1/2 D37 1/2 H29 One Seat, One Back Pillow Standard with one Bolster

#### **U122-A1 Armless Chair** W34 D37 1/2 H29

One Seat, One Back Pillow Standard with one Bolster

# U122-E1 Corner Chair

W37 1/2 D37 1/2 H One Seat Two Back Pillows (One Long & One Short)

## **U122-A1 Armless Chair** W34 D37 1/2 H29 One Seat, One Back Pillow

Standard with one Bolster U122-ER Right Arm Chair

W37 1/2 D37 1/2 H29 One Seat, One Back Pillow Standard with one Bols

### As Shown Fabric: Heather White Finish: Cinder Note: U122-E1 Shown with (2) Optional Throw Pillows