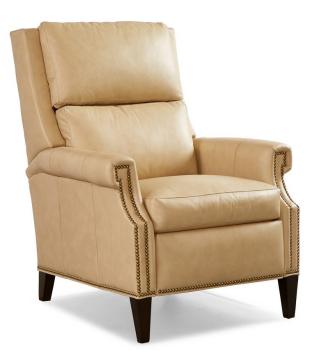

#### L44LDMPH Recliners

#### 44 Series Configurable Recliner

Overall: W33 D39 H43 Arm Height: 26 Inside Width: 21 Seat Depth: 20 Seat Height: 20

Standard Finish: Brown Mahogany #1FN Nails Standard around base. #1FN Nails standard around arm panels on Lawson Arm Style. Total Layout: 68 in. Wall Clearance: 18 in.

#### **Configurables Shown**

L = Leather 44 = 44 Series L = Lawson Arm Style D = Contemporary Wing Bustle Back M= Modern Leg P = Power H = Articulating Headrest As Shown

### As Shown

Leather: Destin Straw Finish: Brown Mahogany **#1N Nails** shown in place of standard.